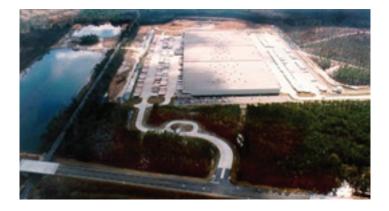

### **OBJECTIVE**

Identify the optimal location for a 1.4 million square foot import distribution center, and negotiate a strong incentive package. Site selection objectives included:

- Close proximity to a major container • port
- Rail-served site of at least 200 acres. capable of accommodating a 1.8 million square foot facility
- Excellent interstate highway access
- Low operating costs
- Acceptable labor union environment

### SOLUTION

Analysis of port operations and retail store locations identified all viable port options. The best site from a construction standpoint was most remote from an acceptable port, imposing a significant transportation cost penalty. In contrast, the best site relative to port access had poor soil conditions and large wetlands.